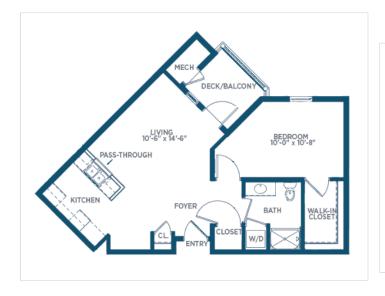

#### We offer a dozen Independent Living floor plans, ranging from studio apartments to 2-bedroom/2-bath apartments and villas.

All are quite spacious, so there's always plenty of room for friends and family to gather.

#### The Sage

444 sq. ft. — 1 Bedroom/1 Bath

#### The Azalea

541 sq. ft. — 1 Bedroom/1 Bath

#### The Admiral

609 sq. ft. — 1 Bedroom/1 Bath

#### The Sunflower

558 sq. ft. — 1 Bedroom/1 Bath

#### The Brigadier

650 sq. ft. — 1 Bedroom/1 Bath

#### The Commodore

730 sq. ft. — 1 Bedroom/1 Bath

#### The Dauphin

816 sq. ft. — 1 Bedroom/1 Bath

#### The Dogwood

839 sq. ft. — 1 Bedroom/1 Bath

868 sq. ft. — 2 Bedroom/2 Bath

#### The Forsythia

1,151 sq. ft. — 2 Bedroom/2 Bath

#### The Grand

1,332 sq. ft. — 2 Bedroom/2 Bath

#### The Villa

1,228 sq. ft — 2 Bedroom/2 Bath

Your desire to stay active can still be fulfilled, thanks to the expert care of Somerby Mobile's friendly professionals.