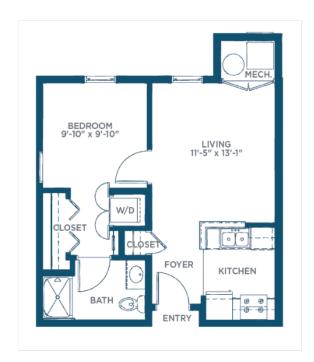

#### We offer a dozen Independent Living floor plans, ranging from studio apartments to 2-bedroom/2-bath apartments and villas.

All are quite spacious, so there's always plenty of room for friends and family to gather.

#### The Azalea

541 sq. ft. — 1 Bedroom/1 Bath