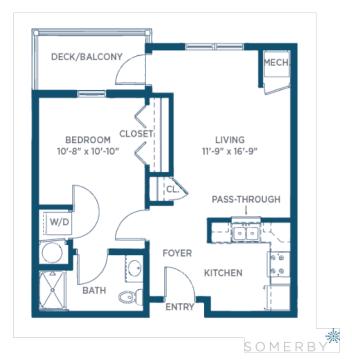

#### We offer a dozen Independent Living floor plans, ranging from studio apartments to 2-bedroom/2-bath apartments and villas.

All are quite spacious, so there's always plenty of room for friends and family to gather.

#### The Sage

444 sq. ft. — 1 Bedroom/1 Bath

#### The Azalea

541 sq. ft. — 1 Bedroom/1 Bath

#### The Admiral

609 sq. ft. — 1 Bedroom/1 Bath

#### The Sunflower

558 sq. ft. — 1 Bedroom/1 Bath

#### The Brigadier

650 sq. ft. — 1 Bedroom/1 Bath

#### The Commodore

730 sq. ft. — 1 Bedroom/1 Bath

#### The Dauphin

816 sq. ft. — 1 Bedroom/1 Bath

#### The Dogwood

839 sq. ft. — 1 Bedroom/1 Bath

868 sq. ft. — 2 Bedroom/2 Bath

#### The Forsythia

1,151 sq. ft. — 2 Bedroom/2 Bath

#### The Grand

1,332 sq. ft. — 2 Bedroom/2 Bath

#### The Villa

1,228 sq. ft — 2 Bedroom/2 Bath

Your desire to stay active can still be fulfilled, thanks to the expert care of Somerby Mobile's friendly professionals.