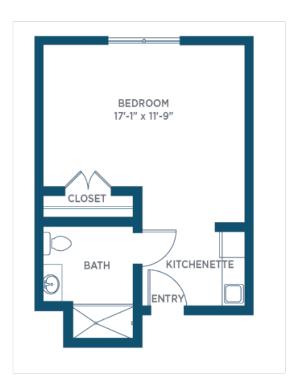

#### Memory Care apartments are available in two different 1-bedroom/1-bath floor plans.

They are and designed to facilitate the highest levels of safety and care.

#### The Buttercup

319 sq.ft. - 1 Bedroom/1 Bath