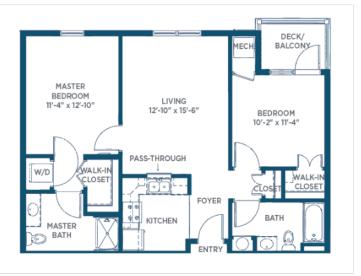

#### We offer a dozen Independent Living floor plans, ranging from studio apartments to 2-bedroom/2-bath apartments and villas.

All are quite spacious, so there's always plenty of room for friends and family to gather.

#### The Dogwood

839 sq. ft. — 1 Bedroom/1 Bath

868 sq. ft. — 2 Bedroom/2 Bath