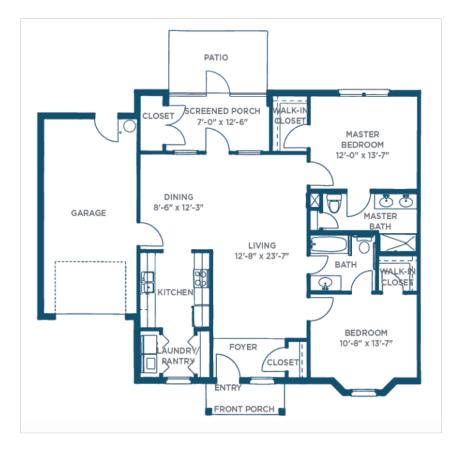

#### We offer a dozen Independent Living floor plans, ranging from studio apartments to 2-bedroom/2-bath apartments and villas.

All are quite spacious, so there's always plenty of room for friends and family to gather.

#### The Villa

1,228 sq. ft — 2 Bedroom/2 Bath

Your desire to stay active can still be fulfilled, thanks to the expert care of Somerby Mobile's friendly professionals.