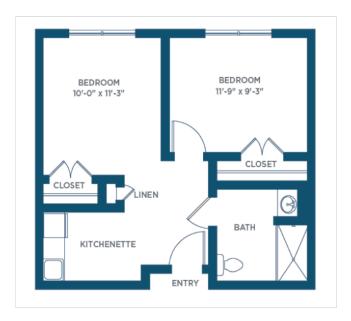

#### For Assisted Living residents, we offer four floor plans – two studio/1-bath options and two 2-bedroom/1-bath layouts.

Like all of our apartments, they feature an open, as happy a community as possible.

#### The Amaryllis 390 sq. ft. — 1 Bedroom/1 Bath

#### The Begonia

410 sq. ft. — 1 Bedroom/1 Bath

#### The Willow

485 sq. ft. — 2 Bedroom/1 Bath

#### The Oak

615 sq. ft — 2 Bedroom/1 Bath