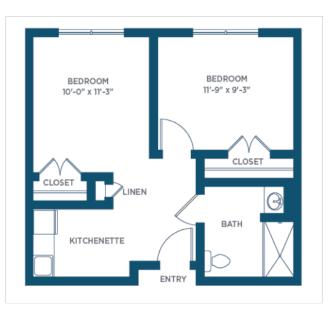

#### For Assisted Living residents, we offer four floor plans – two studio/1-bath options and two 2-bedroom/1-bath layouts.

Like all of our apartments, they feature an open, as happy a community as possible.

#### The Amaryllis 390 sq. ft. — 1 Bedroom/1 Bath

#### The Begonia

410 sq. ft. — 1 Bedroom/1 Bath

#### The Willow

485 sq. ft. — 2 Bedroom/1 Bath

#### The Oak

615 sq. ft — 2 Bedroom/1 Bath