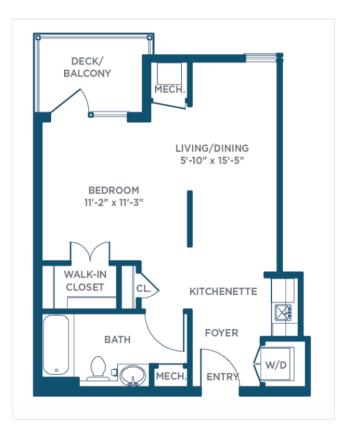

#### We offer a dozen Independent Living floor plans, ranging from studio apartments to 2-bedroom/2-bath apartments and villas.

All are quite spacious, so there's always plenty of room for friends and family to gather.

#### The Sage

444 sq. ft. — 1 Bedroom/1 Bath