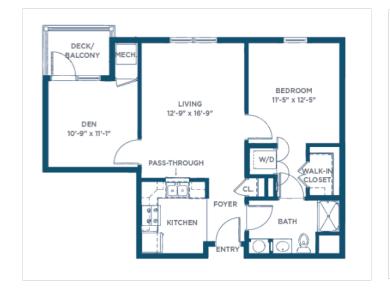

#### We offer a dozen Independent Living floor plans, ranging from studio apartments to 2-bedroom/2-bath apartments and villas.

All are quite spacious, so there's always plenty of room for friends and family to gather.

#### The Dauphin

816 sq. ft. — 1 Bedroom/1 Bath