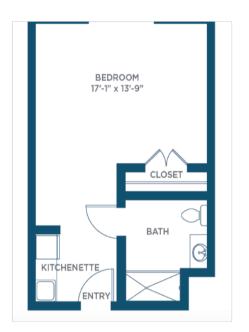

#### We offer a dozen Independent Living floor plans, ranging from studio apartments to 2-bedroom/2-bath apartments and villas.

All are quite spacious, so there's always plenty of room for friends and family to gather.

#### The Sage

444 sq. ft. — 1 Bedroom/1 Bath

#### The Azalea

541 sq. ft. — 1 Bedroom/1 Bath

#### The Admiral

609 sq. ft. — 1 Bedroom/1 Bath

#### The Sunflower

558 sq. ft. — 1 Bedroom/1 Bath

#### The Brigadier

650 sq. ft. — 1 Bedroom/1 Bath

#### The Commodore

730 sq. ft. — 1 Bedroom/1 Bath

#### The Dauphin

816 sq. ft. — 1 Bedroom/1 Bath

#### The Dogwood

839 sq. ft. — 1 Bedroom/1 Bath

868 sq. ft. — 2 Bedroom/2 Bath

#### The Forsythia

1,151 sq. ft. — 2 Bedroom/2 Bath

#### The Grand

1,332 sq. ft. — 2 Bedroom/2 Bath

#### The Villa

1,228 sq. ft — 2 Bedroom/2 Bath

Your desire to stay active can still be fulfilled, thanks to the expert care of Somerby Mobile's friendly professionals.