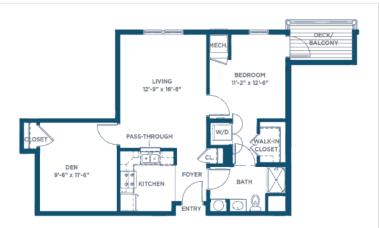

#### We offer a dozen Independent Living floor plans, ranging from studio apartments to 2-bedroom/2-bath apartments and villas.

All are quite spacious, so there's always plenty of room for friends and family to gather.

#### The Admiral

609 sq. ft. — 1 Bedroom/1 Bath