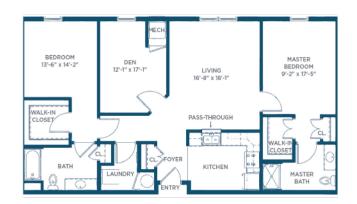

#### We offer a dozen Independent Living floor plans, ranging from studio apartments to 2-bedroom/2-bath apartments and villas.

All are quite spacious, so there's always plenty of room for friends and family to gather.

#### The Dogwood

839 sq. ft. — 1 Bedroom/1 Bath

868 sq. ft. — 2 Bedroom/2 Bath