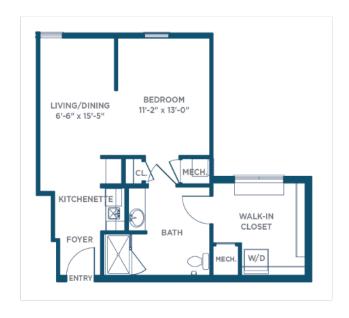

#### For Assisted Living residents, we offer four floor plans – two studio/1-bath options and two 2-bedroom/1-bath layouts.

Like all of our apartments, they feature an open, as happy a community as possible.

#### The Amaryllis 390 sq. ft. — 1 Bedroom/1 Bath

#### The Begonia

410 sq. ft. — 1 Bedroom/1 Bath

#### The Willow

485 sq. ft. — 2 Bedroom/1 Bath

#### The Oak

615 sq. ft — 2 Bedroom/1 Bath