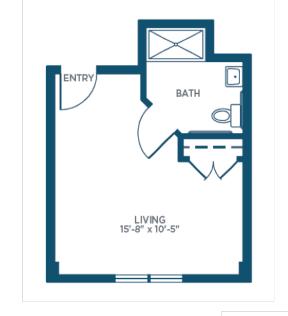

#### We offer a dozen Independent Living floor plans, ranging from studio apartments to 2-bedroom/2-bath apartments and villas.

All are quite spacious, so there's always plenty of room for friends and family to gather.

#### The Sage

444 sq. ft. — 1 Bedroom/1 Bath