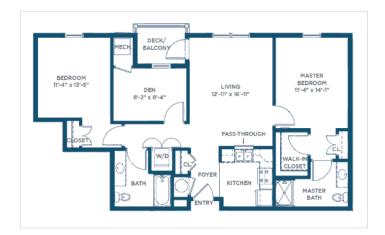

#### We offer a dozen Independent Living floor plans, ranging from studio apartments to 2-bedroom/2-bath apartments and villas.

All are quite spacious, so there's always plenty of room for friends and family to gather.

#### The Forsythia

1,151 sq. ft. — 2 Bedroom/2 Bath