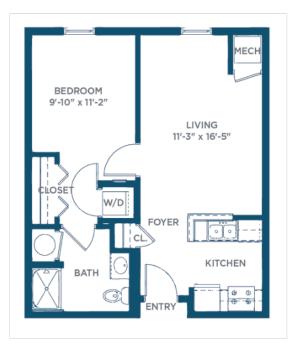

#### We offer a dozen Independent Living floor plans, ranging from studio apartments to 2-bedroom/2-bath apartments and villas.

All are quite spacious, so there's always plenty of room for friends and family to gather.

#### The Sage

444 sq. ft. — 1 Bedroom/1 Bath

#### The Azalea

541 sq. ft. — 1 Bedroom/1 Bath

#### The Admiral

609 sq. ft. — 1 Bedroom/1 Bath

#### The Sunflower

558 sq. ft. — 1 Bedroom/1 Bath

#### The Brigadier

650 sq. ft. — 1 Bedroom/1 Bath

#### The Commodore

730 sq. ft. — 1 Bedroom/1 Bath

#### The Dauphin

816 sq. ft. — 1 Bedroom/1 Bath

#### The Dogwood

839 sq. ft. — 1 Bedroom/1 Bath

868 sq. ft. — 2 Bedroom/2 Bath

#### The Forsythia

1,151 sq. ft. — 2 Bedroom/2 Bath

#### The Grand

1,332 sq. ft. — 2 Bedroom/2 Bath

#### The Villa

1,228 sq. ft — 2 Bedroom/2 Bath

Your desire to stay active can still be fulfilled, thanks to the expert care of Somerby Mobile's friendly professionals.