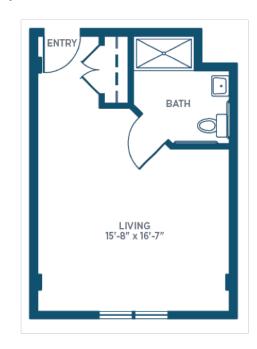

#### Memory Care apartments are available in two different 1-bedroom/1-bath floor plans.

They are and designed to facilitate the highest levels of safety and care.

#### The Buttercup

319 sq.ft. - 1 Bedroom/1 Bath